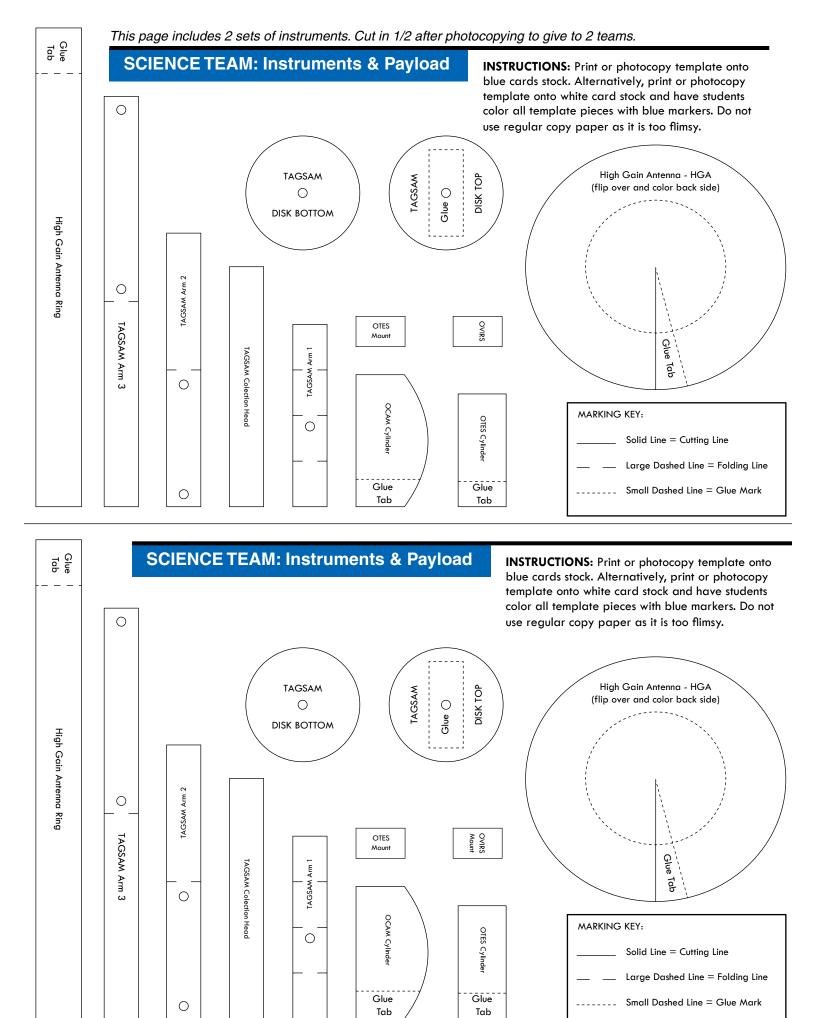

## **FLIGHT TEAM: INSTRUCTIONS:** Print or photocopy template onto yellow card stock. Alternatively, print or photocopy Power, Energy, Driving the Spacecraft template onto white card stock and have students color all template pieces with yellow markers. Do not use regular copy paper as it is too flimsy. Glue Tab Thruster Base Thruster Ring Thruster Nozzle Cone Thruster Nozzle Cone Glue Rocket Thruster Cylinder Tab Solar Array Solar Array Glue Rocket Thruster Cylinder Tab MARKING KEY: Solid Line = Cutting Line Large Dashed Line = Folding Line Small Dashed Line = Glue Mark